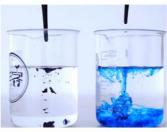

## **SOFT HANDLE WITH BRILLIANT COLOR**

WITH ICC COLOR MANAGEMENT TECHNOLOGY,
THE TRANSFER EFFECT IS MORE DELICATE AND NATURAL (BLACK ENOUGH)
DISTINCT LAYERS, IMAGE REDUCTION IS HIGHER

HIGH COLOR FASTNESS
COLOR FASTNESS UP TO HIGH COLOR FASTNESS TO
GRADE 6 AFTER TRANSFER PRINTING, IMAGE STORAGE
TIME IS LONG

# **SAVE PRINTING COST**

HIGH COLOR RATE, MORE ECONOMICAL INK CONSUMPTION, EFFECTIVELY SAVE THE PRINTING COST