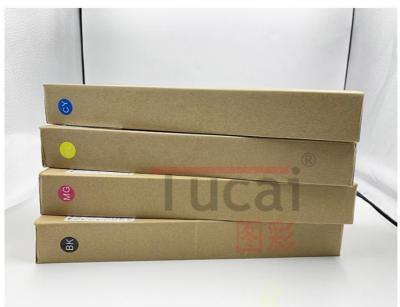

| Product name            | sublimation ink                   |
|-------------------------|-----------------------------------|
| Brand                   | TUCAI                             |
| Place of Origin         | Guangdong, China                  |
| Package                 | 1000g/box                         |
| Color                   | Cyan, Magenta, Yellow, Black      |
| Suitable area           | Inkjet printers                   |
| Material / Media:       | pure cotton ,chemical fiber ,wool |
| Shelf life              | 10 month                          |
| Compatible printer head | DX5/DX6/DX7/XP600/5113/4720       |