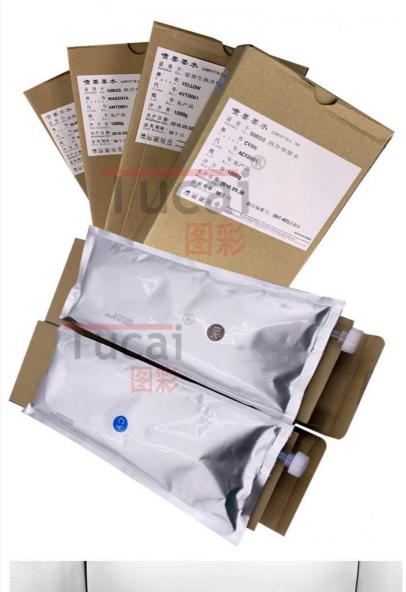

### **Basic Information**

• Brand Name: TUCAI Model Number: sublimation ink • Price: \$9.35/boxes

• Packaging Details: 1000ML for BOX

| Product name            | sublimation ink                   |
|-------------------------|-----------------------------------|
| Brand                   | TUCAI                             |
| Place of Origin         | Guangdong, China                  |
| Package                 | 1000g/box                         |
| Color                   | Cyan, Magenta, Yellow, Black      |
| Suitable area           | Inkjet printers                   |
| Material / Media:       | pure cotton ,chemical fiber ,wool |
| Shelf life              | 10 month                          |
| Compatible printer head | DX5/DX6/DX7/XP600/5113/4720       |