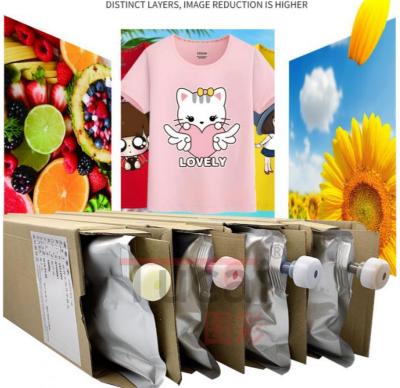

## **SOFT HANDLE WITH BRILLIANT COLOR**

WITH ICC COLOR MANAGEMENT TECHNOLOGY,
THE TRANSFER EFFECT IS MORE DELICATE AND NATURAL (BLACK ENOUGH)
DISTINCT LAYERS, IMAGE REDUCTION IS HIGHER

HIGH COLOR FASTNESS
COLOR FASTNESS UP TO HIGH COLOR FASTNESS TO
GRADE 6 AFTER TRANSFER PRINTING, IMAGE STORAGE
TIME IS LONG