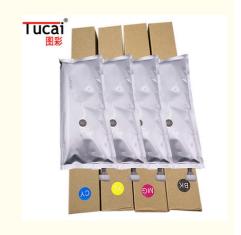

# CMYK 1000ML Dye Sublimation Ink Sublimation Printing Ink For Epson Series Printhead

# **Product Specification**

Type: Water Based Ink
Printing Type: Digital Printing
Application: Ink-jet Printer
Color: CMYK

Ink Type: Sublimation InkVolume: 1000ML/bottle

• Feature: Environmental Protection, Non-toxic, Low

# Parameter

| Product name            | Sublimation ink                   |
|-------------------------|-----------------------------------|
| Brand                   | TUCAI                             |
| Place of Origin         | Guangdong, China                  |
| Package                 | 1000g/box                         |
| Color                   | Cyan, Magenta, Yellow, Black      |
| Suitable area           | Inkjet printers                   |
| Material / Media:       | pure cotton ,chemical fiber ,wool |
| Shelf life              | 10 month                          |
| Compatible printer head | 508GS/DX5/DX6/DX7/XP600/5113/4720 |