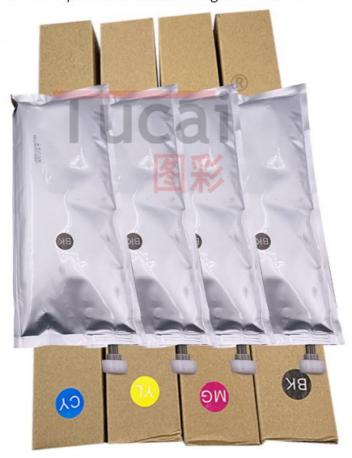

# CMYK 1000ML Dye Sublimation Ink Sublimation Printing Ink For Epson Series Printhead

# **Product Specification**

Type: Water Based Ink
Printing Type: Digital Printing
Application: Ink-jet Printer
Color: CMYK

Ink Type: Sublimation InkVolume: 1000ML/bottle

• Feature: Environmental Protection, Non-toxic, Low

# Parameter

| Product name            | Sublimation ink                   |
|-------------------------|-----------------------------------|
| Brand                   | TUCAI                             |
| Place of Origin         | Guangdong, China                  |
| Package                 | 1000g/box                         |
| Color                   | Cyan, Magenta, Yellow, Black      |
| Suitable area           | Inkjet printers                   |
| Material / Media:       | pure cotton ,chemical fiber ,wool |
| Shelf life              | 10 month                          |
| Compatible printer head | 508GS/DX5/DX6/DX7/XP600/5113/4720 |