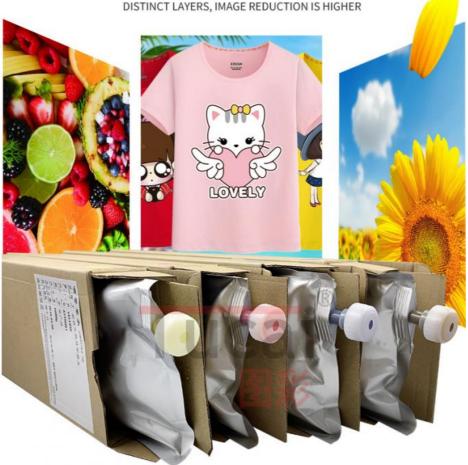

# **SOFT HANDLE WITH BRILLIANT COLOR**

WITH ICC COLOR MANAGEMENT TECHNOLOGY,
THE TRANSFER EFFECT IS MORE DELICATE AND NATURAL (BLACK ENOUGH)
DISTINCT LAYERS, IMAGE REDUCTION IS HIGHER

HIGH COLOR FASTNESS
COLOR FASTNESS UP TO HIGH COLOR FASTNESS TO
GRADE 6 AFTER TRANSFER PRINTING, IMAGE STORAGE
TIME IS LONG

# More Images