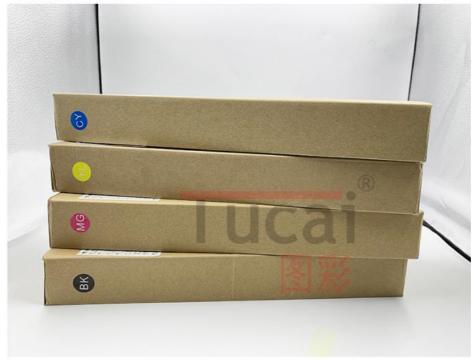

# **Basic Information**

Place of Origin: Guangdong, China

Brand Name: TUCAI

Model Number: sublimation ink
 Price: \$9.35/boxes
 Packaging Details: 1000ML for BOX

# **Product Specification**

Type: Water Based Ink
Printing Type: Digital Printing
Application: Ink-jet Printer
Color: CMYK

Ink Type: Sublimation InkVolume: 1000ML/bottle

• Feature: Environmental Protection, Non-toxic, Low

# Parameter

| Product name            | Sublimation ink                   |
|-------------------------|-----------------------------------|
| Brand                   | TUCAI                             |
| Place of Origin         | Guangdong, China                  |
| Package                 | 1000g/box                         |
| Color                   | Cyan, Magenta, Yellow, Black      |
| Suitable area           | Inkjet printers                   |
| Material / Media:       | pure cotton ,chemical fiber ,wool |
| Shelf life              | 10 month                          |
| Compatible printer head | 508GS/DX5/DX6/DX7/XP600/5113/4720 |