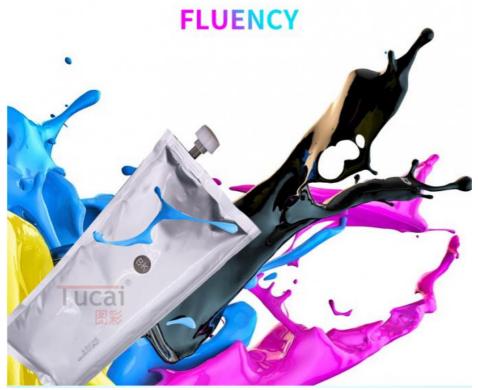

# **SUBLIMATION INK**

Korea imports raw materials high transfer rate

# **SOFT HANDLE WITH BRILLIANT COLOR**

WITH ICC COLOR MANAGEMENT TECHNOLOGY,
THE TRANSFER EFFECT IS MORE DELICATE AND NATURAL (BLACK ENOUGH)
DISTINCT LAYERS, IMAGE REDUCTION IS HIGHER

HIGH COLOR FASTNESS
COLOR FASTNESS UP TO HIGH COLOR FASTNESS TO
GRADE 6 AFTER TRANSFER PRINTING, IMAGE STORAGE
TIME IS LONG

# **SAVE PRINTING COST**

HIGH COLOR RATE, MORE ECONOMICAL INK CONSUMPTION, EFFECTIVELY SAVE THE PRINTING COST