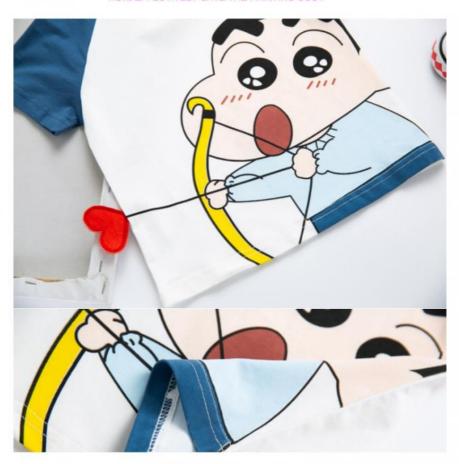

head printers.

**Product Characters** 

- 1.Superb stability, free of clogging print head.
- 2.Soft handle with brilliant color.
- 3.Short processing.
- 4. Super resistance to solarization, rubbing and washing.
- 5.Including no forbidden textile pigments.
- 6.100% compatibility.

# **SUBLIMATION INK**

Korea imports raw materials high transfer rate







# **SOFT HANDLE WITH BRILLIANT COLOR**

WITH ICC COLOR MANAGEMENT TECHNOLOGY,
THE TRANSFER EFFECT IS MORE DELICATE AND NATURAL (BLACK ENOUGH)
DISTINCT LAYERS, IMAGE REDUCTION IS HIGHER











HIGH COLOR FASTNESS
COLOR FASTNESS UP TO HIGH COLOR FASTNESS TO
GRADE 6 AFTER TRANSFER PRINTING, IMAGE STORAGE
TIME IS LONG









# **SAVE PRINTING COST**

HIGH COLOR RATE, MORE ECONOMICAL INK CONSUMPTION, EFFECTIVELY SAVE THE PRINTING COST







# PRINT EFFECT



Cotton printing pattern





The glass printing





## Printing plate







# Pink Dream Pink Fantasy

用它倨傲里的小调皮 与INS风的清新

让每次就餐充满趣味

MAKE EVERY MEAL INTERESTING



### **Our Services**



### **Our Advantages**

1.We will comfirm every order with you and then arrange producing it or delivery.

2.Our QC staff will inspect product before / during / after mass production. 3. We have best after-sell team, if you have any problem about the products, you can contact us again.





## Why Choose US

1.Quality: Advanced production equipments, strict quality control to make sure superior quality.

2. Price: Professional manufacturer in China, You can get the most competitive price from us.

3.Delivery Time: Within 3-7 days after receiving payment as usual. Arrange deliver