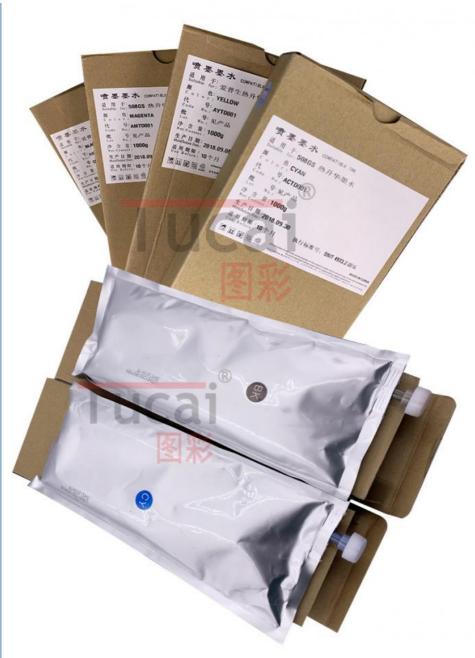

# **Basic Information**

Place of Origin: Guangdong, China

Brand Name: TUCAI

Model Number: sublimation ink
 Price: \$9.35/boxes
 Packaging Details: 1000ML for BOX

# **Product Specification**

Type: Water Based Ink
Printing Type: Digital Printing
Application: Ink-jet Printer
Color: CMYK

Ink Type: Sublimation InkVolume: 1000ML/bottle

• Feature: Environmental Protection, Non-toxic, Low

# Parameter

| Product name            | Sublimation ink                   |
|-------------------------|-----------------------------------|
| Brand                   | TUCAI                             |
| Place of Origin         | Guangdong, China                  |
| Package                 | 1000g/box                         |
| Color                   | Cyan, Magenta, Yellow, Black      |
| Suitable area           | Inkjet printers                   |
| Material / Media:       | pure cotton ,chemical fiber ,wool |
| Shelf life              | 10 month                          |
| Compatible printer head | 508GS/DX5/DX6/DX7/XP600/5113/4720 |