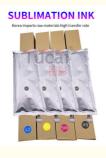

# CMYK 1000ML Dye Sublimation Ink Sublimation Printing Ink For Epson Series Printhead

# **Basic Information**

Place of Origin: Guangdong, China

Brand Name: TUCAI

Model Number: sublimation ink
 Price: \$9.35/boxes
 Packaging Details: 1000ML for BOX



# **Product Specification**

Type: Water Based Ink
Printing Type: Digital Printing
Application: Ink-jet Printer
Color: CMYK

Ink Type: Sublimation InkVolume: 1000ML/bottle

• Feature: Environmental Protection, Non-toxic, Low

Smell, Ect.

Suitable Printhead: For Epson Series Printhead

Package: Carton Package

Delivery: FedexDelivery Time: 6-10 Days

Highlight: CMYK Dye Sublimation Ink,

1000ML Dye Sublimation Ink, CMYK sublimation printing ink



# More Images







# **Product Description**

# Premium product good prices sublimation ink for epson series printhead

# Parameter

| Product name            | Sublimation ink                   |
|-------------------------|-----------------------------------|
| Brand                   | TUCAI                             |
| Place of Origin         | Guangdong, China                  |
| Package                 | 1000g/box                         |
| Color                   | Cyan, Magenta, Yellow, Black      |
| Suitable area           | Inkjet printers                   |
| Material / Media:       | pure cotton ,chemical fiber ,wool |
| Shelf life              | 10 month                          |
| Compatible printer head | 508GS/DX5/DX6/DX7/XP600/5113/4720 |

### **Product Features**

Eco-friendly